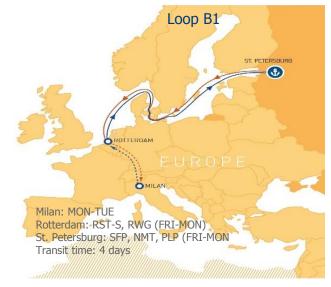

to Russia                                                                                                                  |               |
| Multimodal rail service to/ex Moscow region, Perm, Ekaterinburg, Krasnoyarsk, Novosibirsk, Tatarstan region, Vladivostok, Khabarovsk, Magadan, Petropavlovsk-Kamchatskiy and Sakhalin. |               |
| More than 40 locations for inland delivery in Russia                                                                                                                                   |               |

FIT Saint Petersburg +7 812 3630930 salesspb@fesco.com FIT Moscow +7 495 7300110 sales@fesco.com Fesco North West Europe +31 0 880066700 sales@fesco.eu

Containers Agencies srl +390586271728 agordini@contagencies.it



## LINER SERVICE STRUCTURE