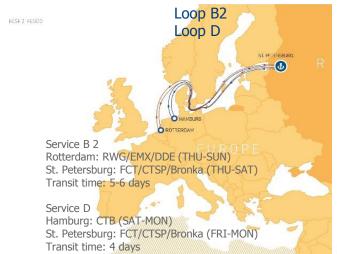

o Russia                                                                                                                  |               |
| Multimodal rail service to/ex Moscow region, Perm, Ekaterinburg, Krasnoyarsk, Novosibirsk, Tatarstan region, Vladivostok, Khabarovsk, Magadan, Petropavlovsk-Kamchatskiy and Sakhalin. |               |
| More than 40 locations for inland delivery in Russia                                                                                                                                   |               |

FIT Saint Petersburg +7 812 3630930 salesspb@fesco.com FIT Moscow +7 495 7300110 sales@fesco.com Fesco North West Europe +31 0 880066700 sales@fesco.eu

Containers Agencies srl +390586271728 agordini@contagencies.it



## LINER SERVICE STRUCTURE